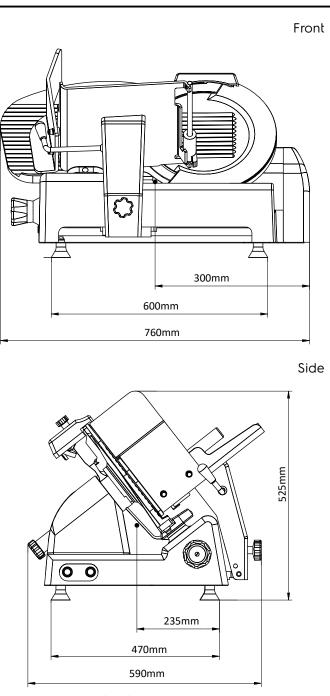

| External dimensions, Width:  | 760 mm |
|------------------------------|--------|
| External dimensions, Depth:  | 590 mm |
| External dimensions, Height: | 525 mm |
| Net weight (kg):             | 40     |